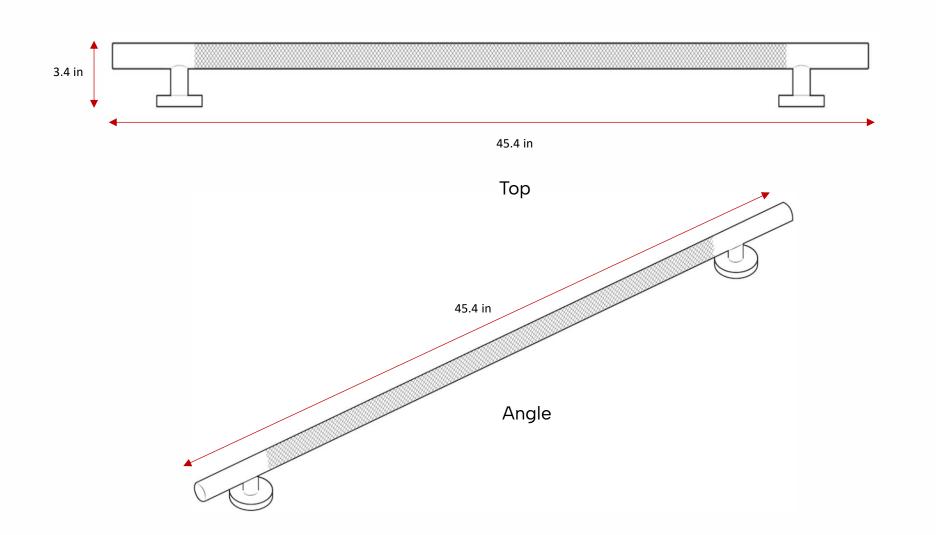

## Biscayne Collection

Peened Grab Bar – 42in

| Material:                  | Stainless Steel 304                                                                |
|----------------------------|------------------------------------------------------------------------------------|
| Finishes:                  | Polished Chrome                                                                    |
| Item Dimensions:           | 45.4 x 3.07 x 3.4 in                                                               |
| Mounting Center to Center: | 42 in                                                                              |
| Tube Diameter:             | 1.5 in                                                                             |
| Item Weight:               | 3.01 lbs                                                                           |
| Mounting Type:             | Wall Mount                                                                         |
| Mounting Hardware:         | Included (installer responsible for using hardware appropriate for wall substrate) |