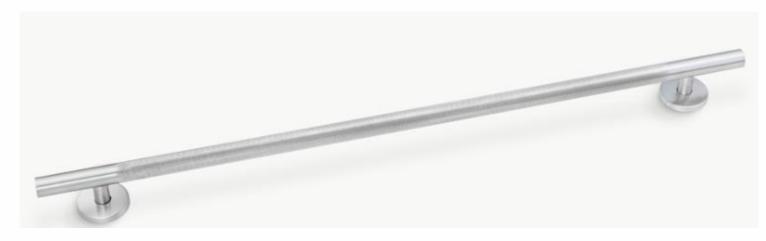

## Biscayne Collection

Peened Grab Bar – 42in

| Material:                  | Stainless Steel 304                                                                |
|----------------------------|------------------------------------------------------------------------------------|
| Finishes:                  | Polished Chrome                                                                    |
| Item Dimensions:           | 45.4 x 3.07 x 3.4 in                                                               |
| Mounting Center to Center: | 42 in                                                                              |
| Tube Diameter:             | 1.5 in                                                                             |
| Item Weight:               | 3.01 lbs                                                                           |
| Mounting Type:             | Wall Mount                                                                         |
| Mounting Hardware:         | Included (installer responsible for using hardware appropriate for wall substrate) |

## Biscayne Collection

Peened Grab Bar - 42in