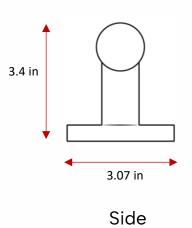

## Biscayne Collection

Peened Grab Bar – 42in

| Material:                  | Stainless Steel 304                                                                |
|----------------------------|------------------------------------------------------------------------------------|
| Finishes:                  | Polished Chrome                                                                    |
| Item Dimensions:           | 45.4 x 3.07 x 3.4 in                                                               |
| Mounting Center to Center: | 42 in                                                                              |
| Tube Diameter:             | 1.5 in                                                                             |
| Item Weight:               | 3.01 lbs                                                                           |
| Mounting Type:             | Wall Mount                                                                         |
| Mounting Hardware:         | Included (installer responsible for using hardware appropriate for wall substrate) |