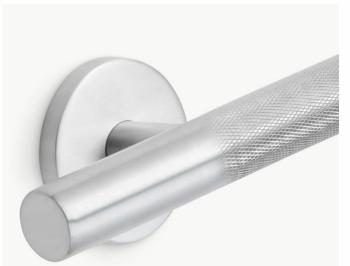

## Biscayne Collection

Peened Grab Bar – 42in

| Material:                  | Stainless Steel 304                                                                |
|----------------------------|------------------------------------------------------------------------------------|
| Finishes:                  | Polished Chrome                                                                    |
| Item Dimensions:           | 45.4 x 3.07 x 3.4 in                                                               |
| Mounting Center to Center: | 42 in                                                                              |
| Tube Diameter:             | 1.5 in                                                                             |
| Item Weight:               | 3.01 lbs                                                                           |
| Mounting Type:             | Wall Mount                                                                         |
| Mounting Hardware:         | Included (installer responsible for using hardware appropriate for wall substrate) |

## Biscayne Collection

Peened Grab Bar - 42in