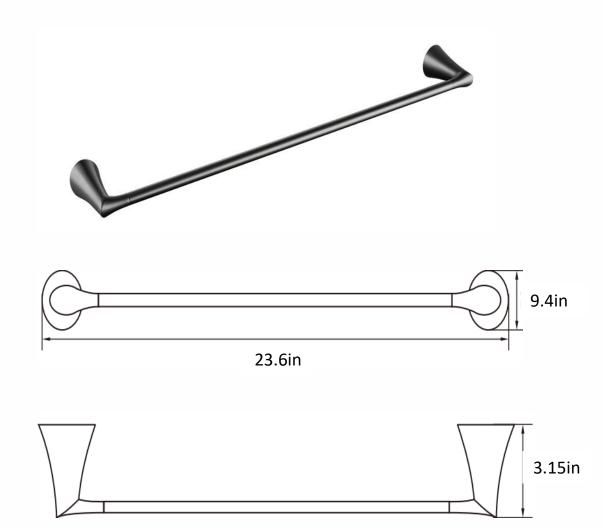

## Acadia Collection

Towel Bar 24in - Updated

| Material:          | Stainless Steel                                                                                  |
|--------------------|--------------------------------------------------------------------------------------------------|
| Item Dimensions:   | 23.6 x 3.15x 1.97 in                                                                             |
| Center to Center:  | 21.63 in                                                                                         |
| Tube Diameter:     | 0.55 in                                                                                          |
| Item Weight:       | 0.83 lbs                                                                                         |
| Mounting Type:     | Concealed Wall Mount                                                                             |
| Standard Finishes: | Matte Black - TBMB2A / 2066<br>Brushed Nickel - TBBN2A / 2069<br>Polished Chrome - TBPC2A / 2065 |