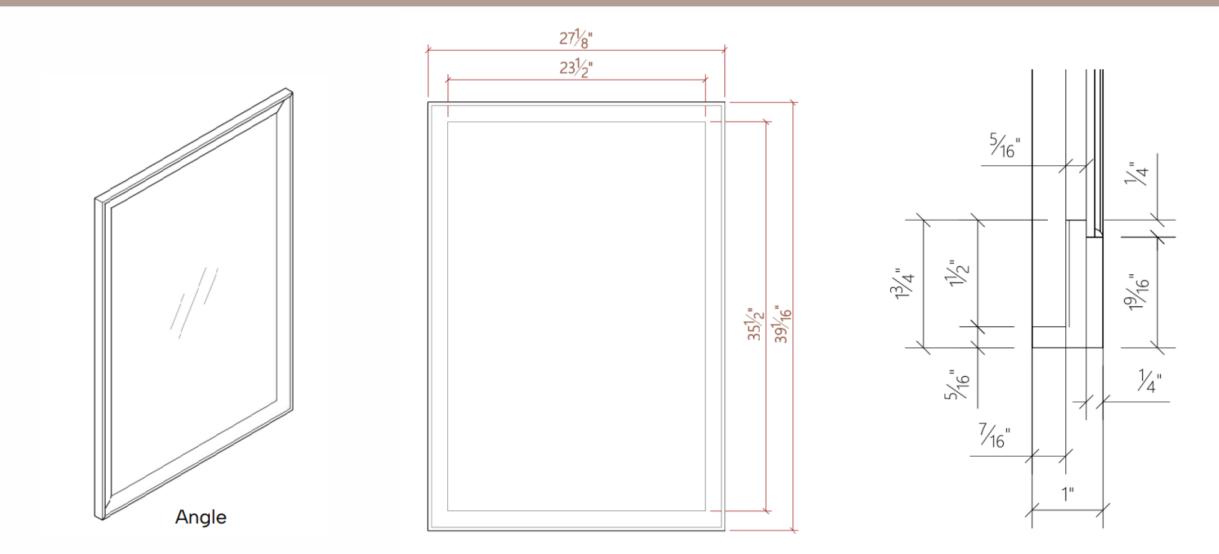

## Willow Collection In-Step Framed Mirror DMMB5

| Frame Material:           | Polystyrene with foil wrap |
|---------------------------|----------------------------|
| Mirror Material:          | Aluminum                   |
| Mirror Thickness:         | 3 mm                       |
| Finish:                   | Matte Black                |
| Frame Profile Dimensions: | 0.98 x 1.77 in             |
| Reflective Area:          | 24 x 36 in                 |
| Outer Dimensions:         | 27.13 x 0.98 x 39.06 in    |
| Item Weight:              | 11.66 lbs                  |
| Mounting Type:            | French Cleat               |
| Mounting Direction:       | Horizontal or Vertical     |
| Mounting Hardware:        | Included                   |