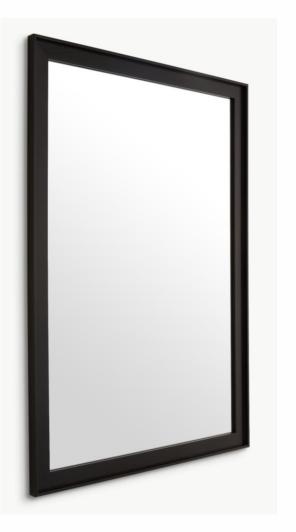

## Willow Collection In-Step Framed Mirror DMMB5

| Frame Material:           | Polystyrene with foil wrap |
|---------------------------|----------------------------|
| Mirror Material:          | Aluminum                   |
| Mirror Thickness:         | 3 mm                       |
| Finish:                   | Matte Black                |
| Frame Profile Dimensions: | 0.98 x 1.77 in             |
| Reflective Area:          | 24 x 36 in                 |
| Outer Dimensions:         | 27.13 x 0.98 x 39.06 in    |
| Item Weight:              | 11.66 lbs                  |
| Mounting Type:            | French Cleat               |
| Mounting Direction:       | Horizontal or Vertical     |
| Mounting Hardware:        | Included                   |

## Willow Collection In-Step Framed Mirror DMMB5

luca + lex.com

Front