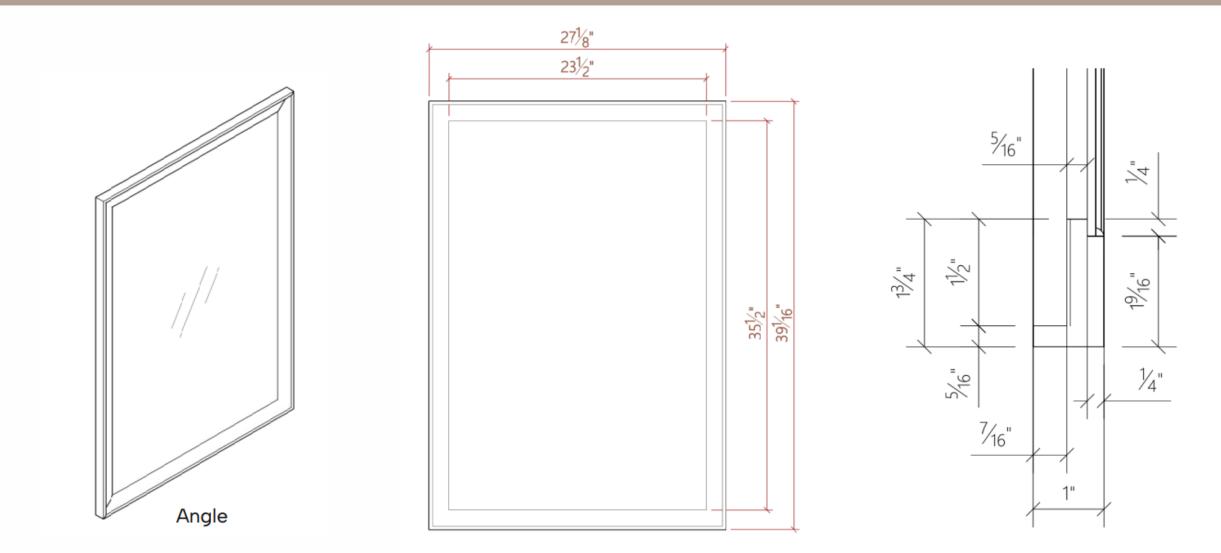

## Willow Collection In-Step Framed Mirror DMBB5

| Frame Material:           | Polystyrene with foil wrap |
|---------------------------|----------------------------|
| Mirror Material:          | Aluminum                   |
| Mirror Thickness:         | 3 mm                       |
| Finish:                   | Brushed Bronze             |
| Frame Profile Dimensions: | 0.98 x 1.77 in             |
| Reflective Area:          | 24 x 36 in                 |
| Outer Dimensions:         | 27.13 x 0.98 x 39.06 in    |
| Item Weight:              | 11.66 lbs                  |
| Mounting Type:            | French Cleat               |
| Mounting Direction:       | Horizontal or Vertical     |
| Mounting Hardware:        | Included                   |
|                           |                            |