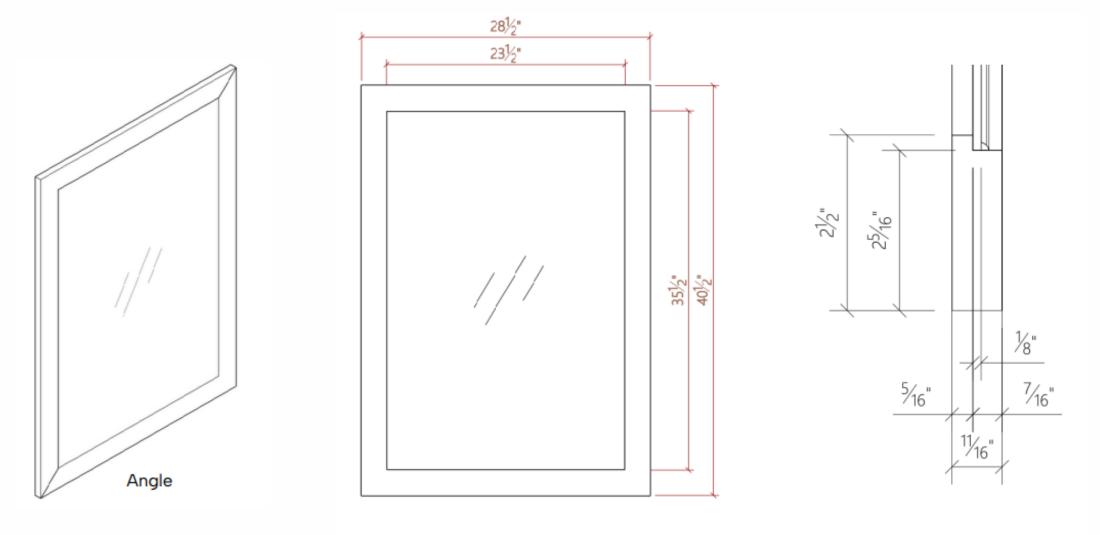

## luca + lex www.luca-lex.com 928-296-5578

| Frame Material:           | Polystyrene with foil wrap |
|---------------------------|----------------------------|
| Mirror Material:          | Aluminum                   |
| Mirror Thickness:         | 3 mm                       |
| Finish:                   | Brushed Nickel             |
| Frame Profile Dimensions: | 0.67 x 2.5 in              |
| Reflective Area:          | 24 x 36 in                 |
| Outer Dimensions:         | 28.5 x 0.67 x 40.5 in      |
| Item Weight:              | 12.68 lbs                  |
| Mounting Type:            | French Cleat               |
| Mounting Direction:       | Horizontal or Vertical     |
| Mounting Hardware:        | Included                   |