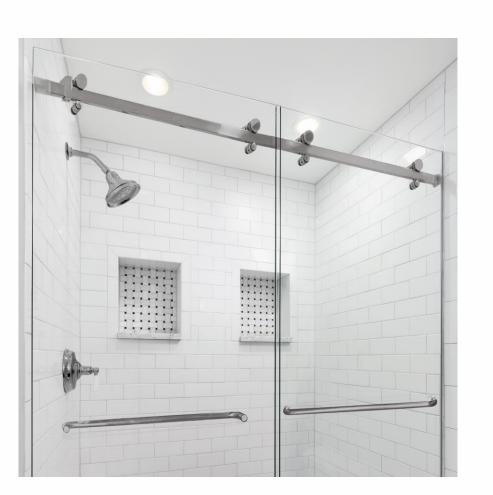

# Boundless Shower System

Sliding Frameless Acadia Towel Bar Handle

## The perfect fit.

This sleek, frameless sliding bypass shower system provides amazing versatility for your bathroom design. It also features our classic Acadia towel bar handle both on the inside & outside. Complete your design by checking out the coordinating Acadia Collection of bathroom hardware.

Dimensions:

Fits Rough Openings up to 60in Wide Custom Sizes Available Upon Request Door Dimensions: 32x80in (2pcs) Glass Thickness: 3/8in Tempered

Included: Stainless 24in Acadia Towel Bar Handle (2pc) Stainless Header Bar 60in Track Rollers (8pc) Stoppers (2pc) Track Holder Fittings for Wall (2pc) Bottom Guide (1pc) Clear Seal Clear Bottom Sweep Mounting Hardware