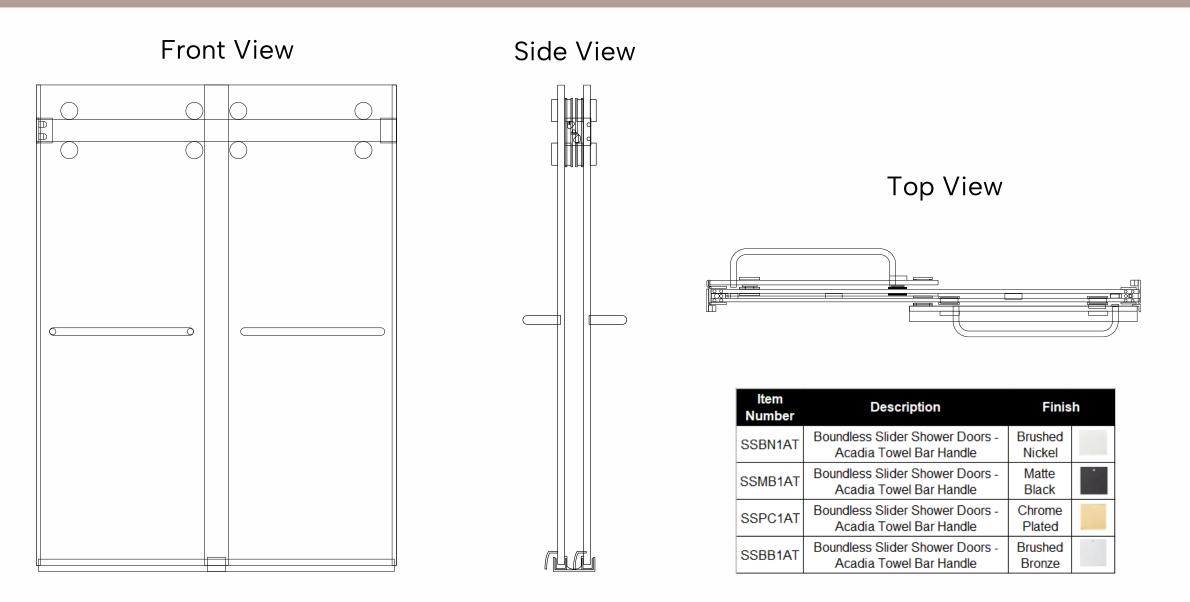

# Boundless Shower System

Sliding Frameless Acadia Towel Bar Handle

## The perfect fit.

This sleek, frameless sliding bypass shower system provides amazing versatility for your bathroom design. It also features our classic Acadia towel bar handle both on the inside & outside. Complete your design by checking out the coordinating Acadia Collection of bathroom hardware.

Dimensions:

Fits Rough Openings up to 60in Wide Custom Sizes Available Upon Request Door Dimensions: 32x80in (2pcs) Glass Thickness: 3/8in Tempered

Included: Stainless 24in Acadia Towel Bar Handle (2pc) Stainless Header Bar 60in Track Rollers (8pc) Stoppers (2pc) Track Holder Fittings for Wall (2pc) Bottom Guide (1pc) Clear Seal Clear Bottom Sweep Mounting Hardware

## Boundless Shower System

Sliding Frameless Acadia Towel Bar Handle