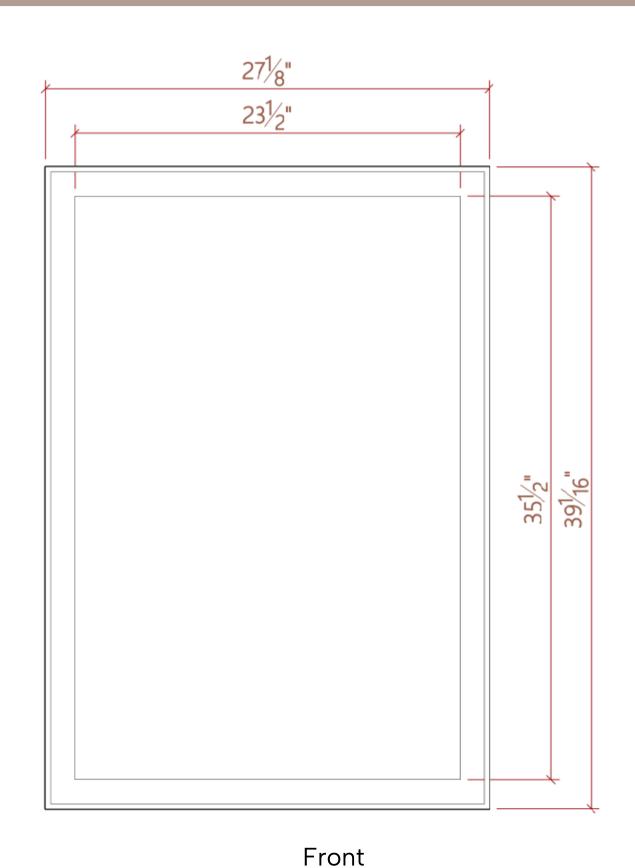

| Material:                 | Aluminum Mirror            |  |
|---------------------------|----------------------------|--|
| Item Dimensions:          | 27.1 x 0.98 x 39.07 in     |  |
| Frame Profile Dimensions: | 0.98 x 1.77 in             |  |
| Frame Material:           | Polystyrene with foil wrap |  |
| Reflective Area:          | 24 x 36 in                 |  |
| Item Weight:              | 11.66 lbs                  |  |
| Mounting Type:            | French Cleat               |  |
| Mounting Direction:       | Horizontal or Vertical     |  |
| Mounting Hardware:        | Included                   |  |
| Mirror Thickness:         | 3 mm                       |  |