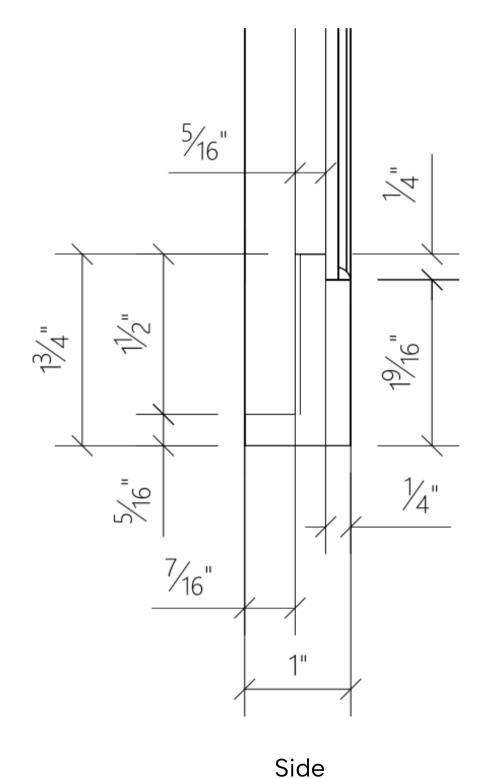

| Material:                 | Aluminum Mirror            |  |
|---------------------------|----------------------------|--|
| Item Dimensions:          | 27.1 x 0.98 x 39.07 in     |  |
| Frame Profile Dimensions: | 0.98 x 1.77 in             |  |
| Frame Material:           | Polystyrene with foil wrap |  |
| Reflective Area:          | 24 x 36 in                 |  |
| Item Weight:              | 11.66 lbs                  |  |
| Mounting Type:            | French Cleat               |  |
| Mounting Direction:       | Horizontal or Vertical     |  |
| Mounting Hardware:        | Included                   |  |
| Mirror Thickness:         | 3 mm                       |  |