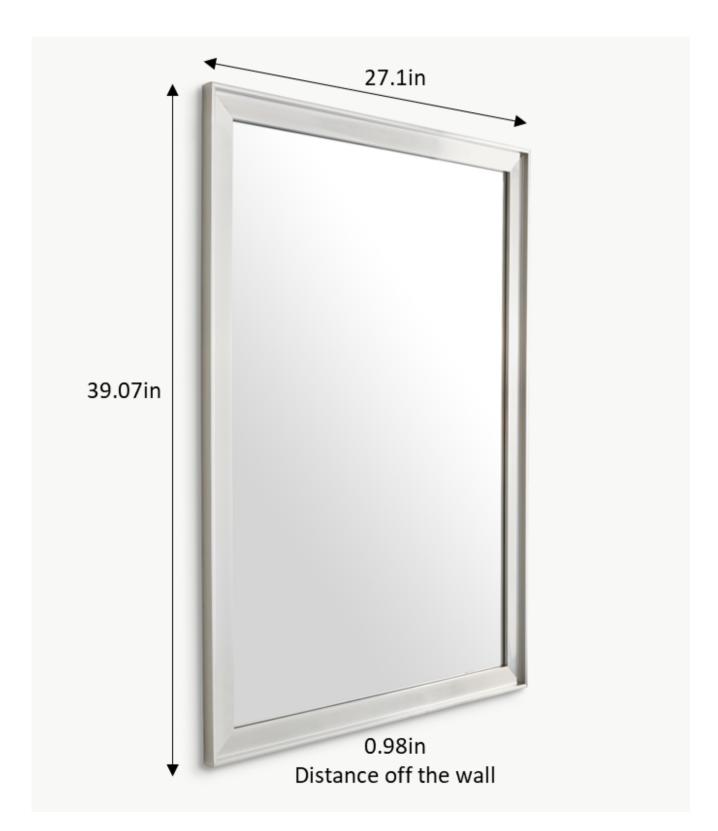

| Material:                 | Aluminum Mirror            |  |
|---------------------------|----------------------------|--|
| Item Dimensions:          | 27.1 x 0.98 x 39.07 in     |  |
| Frame Profile Dimensions: | 0.98 x 1.77 in             |  |
| Frame Material:           | Polystyrene with foil wrap |  |
| Reflective Area:          | 24 x 36 in                 |  |
| Item Weight:              | 11.66 lbs                  |  |
| Mounting Type:            | French Cleat               |  |
| Mounting Direction:       | Horizontal or Vertical     |  |
| Mounting Hardware:        | Included                   |  |
| Mirror Thickness:         | 3 mm                       |  |