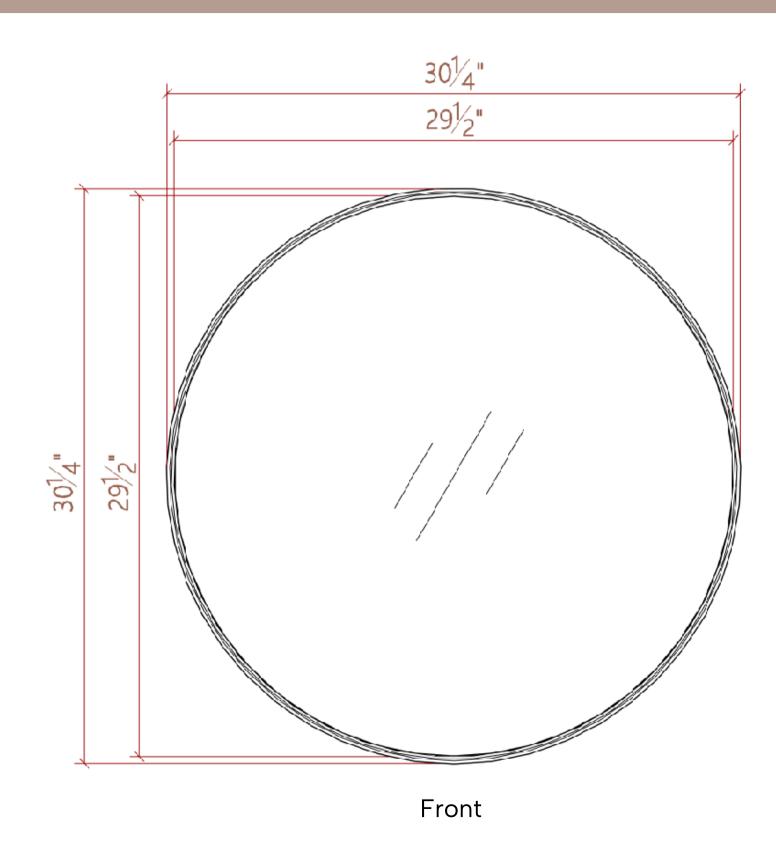

| Material:                 | Aluminum Mirror         |  |
|---------------------------|-------------------------|--|
| Item Dimensions:          | 30.25 x 1.11 x 30.25 in |  |
| Frame Profile Dimensions: | 0.36 x 1.11 in          |  |
| Frame Material:           | Aluminum                |  |
| Reflective Area:          | 30 in                   |  |
| Item Weight:              | 7.76 lbs                |  |
| Mounting Type:            | Cross Bracket           |  |
| Mounting Hardware:        | Included                |  |
| Mirror Thickness:         | 3 mm                    |  |