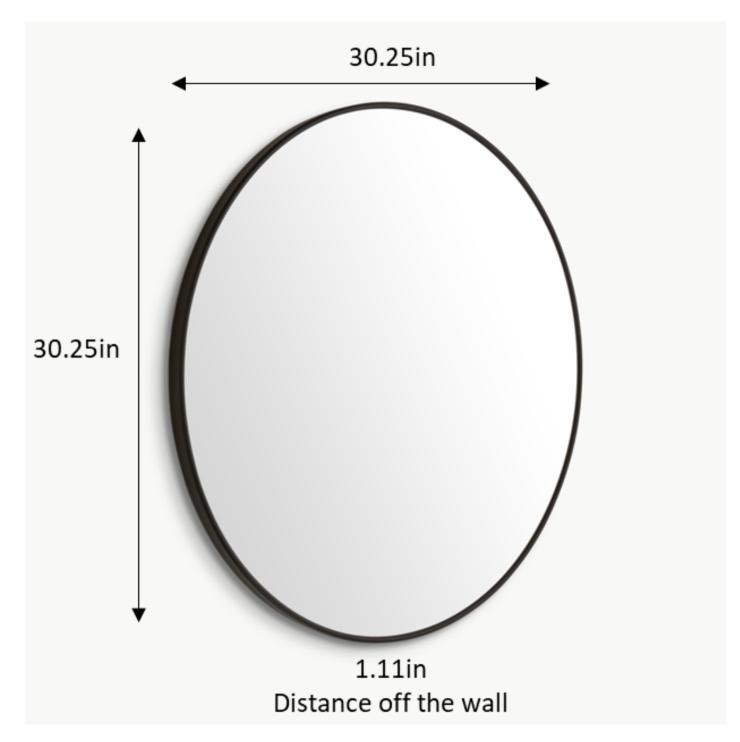

| Material:                 | Aluminum Mirror         |  |
|---------------------------|-------------------------|--|
| Item Dimensions:          | 30.25 x 1.11 x 30.25 in |  |
| Frame Profile Dimensions: | 0.36 x 1.11 in          |  |
| Frame Material:           | Aluminum                |  |
| Reflective Area:          | 30 in                   |  |
| Item Weight:              | 7.76 lbs                |  |
| Mounting Type:            | Cross Bracket           |  |
| Mounting Hardware:        | Included                |  |
| Mirror Thickness:         | 3 mm                    |  |