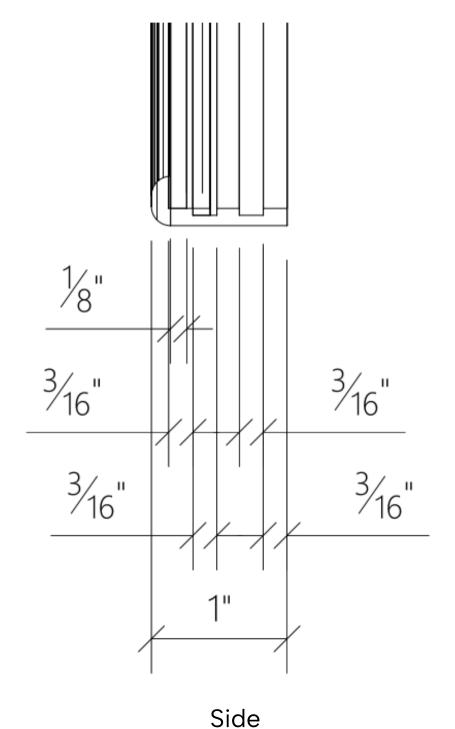

| Material:                 | Aluminum Mirror         |  |
|---------------------------|-------------------------|--|
| Item Dimensions:          | 30.25 x 1.11 x 30.25 in |  |
| Frame Profile Dimensions: | 0.36 x 1.11 in          |  |
| Frame Material:           | Aluminum                |  |
| Reflective Area:          | 30 in                   |  |
| Item Weight:              | 7.76 lbs                |  |
| Mounting Type:            | Cross Bracket           |  |
| Mounting Hardware:        | Included                |  |
| Mirror Thickness:         | 3 mm                    |  |