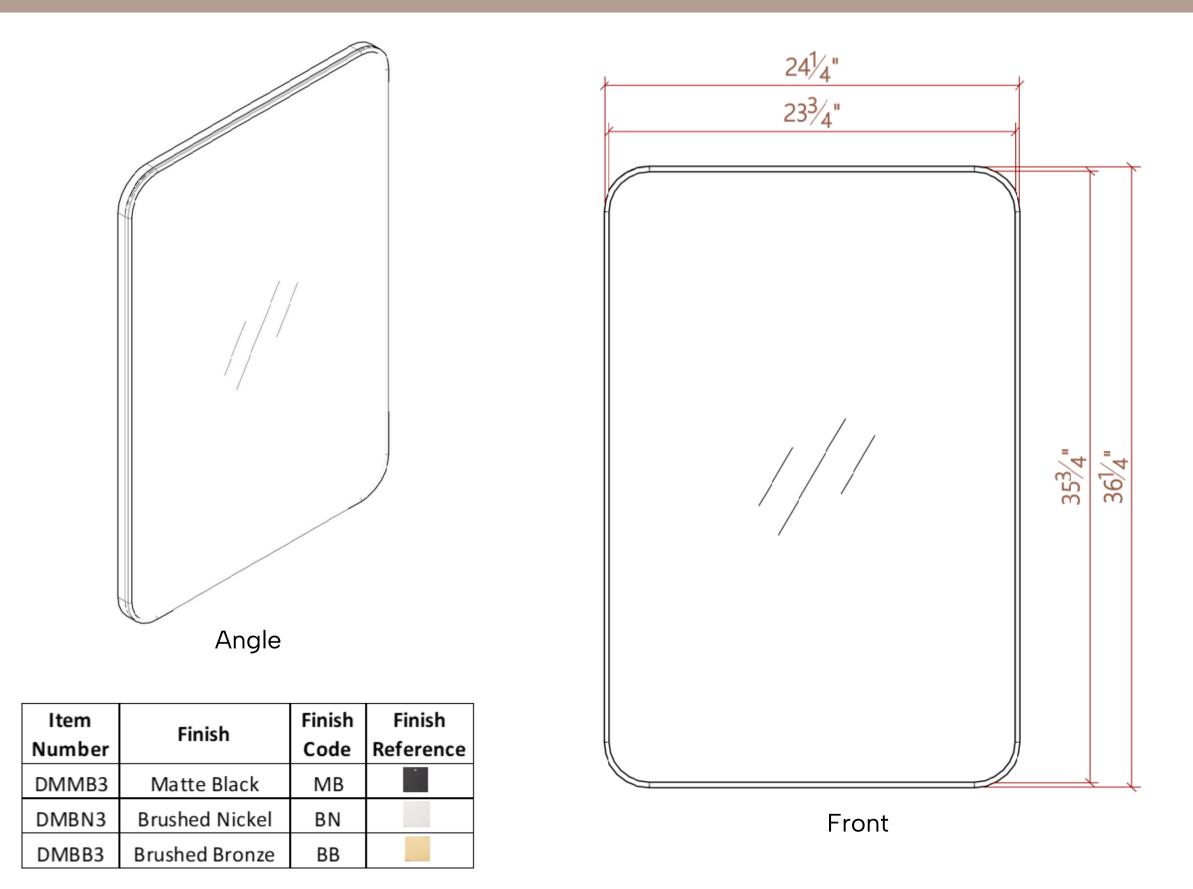

## Rowan Collection Rounded Corner Framed Mirrors

| Item   | Finish         | Finish | Finish    |
|--------|----------------|--------|-----------|
| Number |                | Code   | Reference |
| DMMB3  | Matte Black    | MB     |           |
| DMBN3  | Brushed Nickel | BN     |           |
| DMBB3  | Brushed Bronze | BB     |           |

| Material:                 | Aluminum Mirror            |  |
|---------------------------|----------------------------|--|
| Item Dimensions:          | 24.25 x 1.11 x 36.25 in    |  |
| Frame Profile Dimensions: | 0.36 x 1.11 in             |  |
| Frame Material:           | Aluminum                   |  |
| Reflective Area:          | 24 x 36 in                 |  |
| Item Weight:              | 9.3 lbs                    |  |
| Mounting Type:            | Cross Bracket (2 per side) |  |
| Mounting Direction:       | Horizontal or Vertical     |  |
| Mounting Hardware:        | Included                   |  |
| Mirror Thickness:         | 3 mm                       |  |