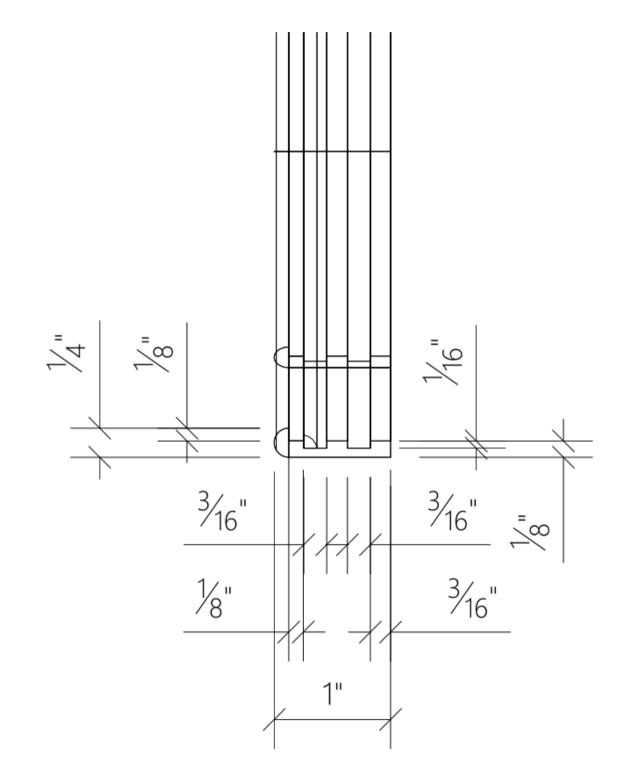

| Material:                 | Aluminum Mirror            |  |
|---------------------------|----------------------------|--|
| Item Dimensions:          | 24.25 x 1.11 x 36.25 in    |  |
| Frame Profile Dimensions: | 0.36 x 1.11 in             |  |
| Frame Material:           | Aluminum                   |  |
| Reflective Area:          | 24 x 36 in                 |  |
| Item Weight:              | 9.3 lbs                    |  |
| Mounting Type:            | Cross Bracket (2 per side) |  |
| Mounting Direction:       | Horizontal or Vertical     |  |
| Mounting Hardware:        | Included                   |  |
| Mirror Thickness:         | 3 mm                       |  |