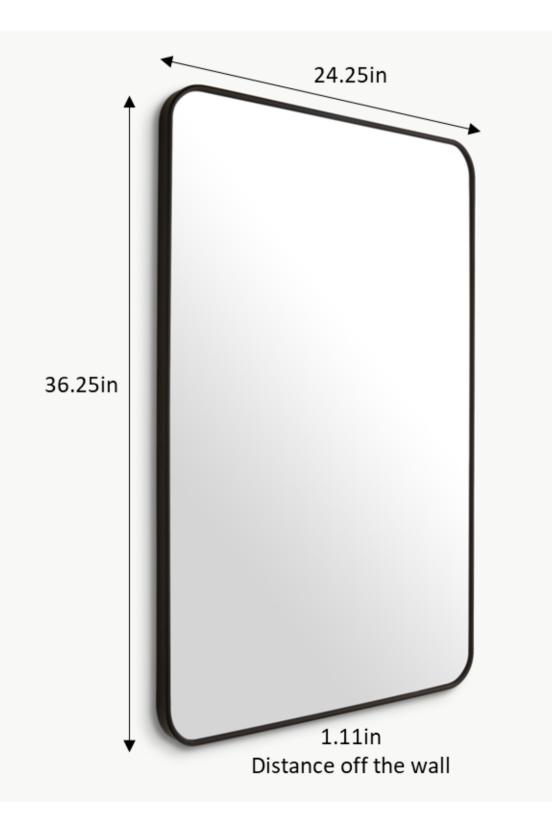

| Material:                 | Aluminum Mirror            |  |
|---------------------------|----------------------------|--|
| Item Dimensions:          | 24.25 x 1.11 x 36.25 in    |  |
| Frame Profile Dimensions: | 0.36 x 1.11 in             |  |
| Frame Material:           | Aluminum                   |  |
| Reflective Area:          | 24 x 36 in                 |  |
| Item Weight:              | 9.3 lbs                    |  |
| Mounting Type:            | Cross Bracket (2 per side) |  |
| Mounting Direction:       | Horizontal or Vertical     |  |
| Mounting Hardware:        | Included                   |  |
| Mirror Thickness:         | 3 mm                       |  |