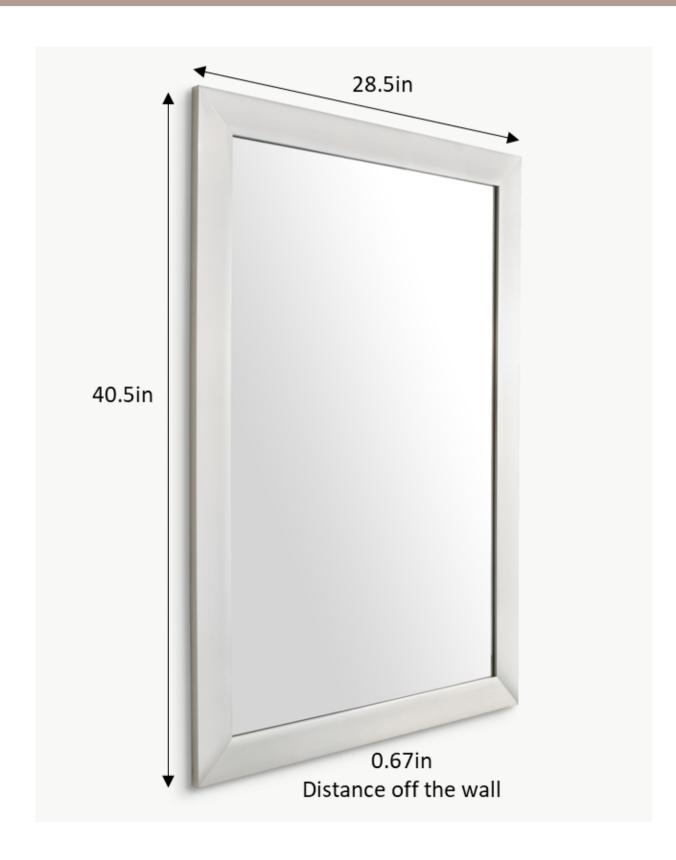

| Material:                 | Aluminum Mirror            |  |
|---------------------------|----------------------------|--|
| Item Dimensions:          | 28.5 x 0.67 x 40.5 in      |  |
| Frame Profile Dimensions: | 0.67 x 2.5 in              |  |
| Frame Material:           | Polystyrene with foil wrap |  |
| Reflective Area:          | 24 x 36 in                 |  |
| Item Weight:              | 12.68 lbs                  |  |
| Mounting Type:            | French Cleat               |  |
| Mounting Direction:       | Horizontal or Vertical     |  |
| Mounting Hardware:        | Included                   |  |
| Mirror Thickness:         | 3 mm                       |  |