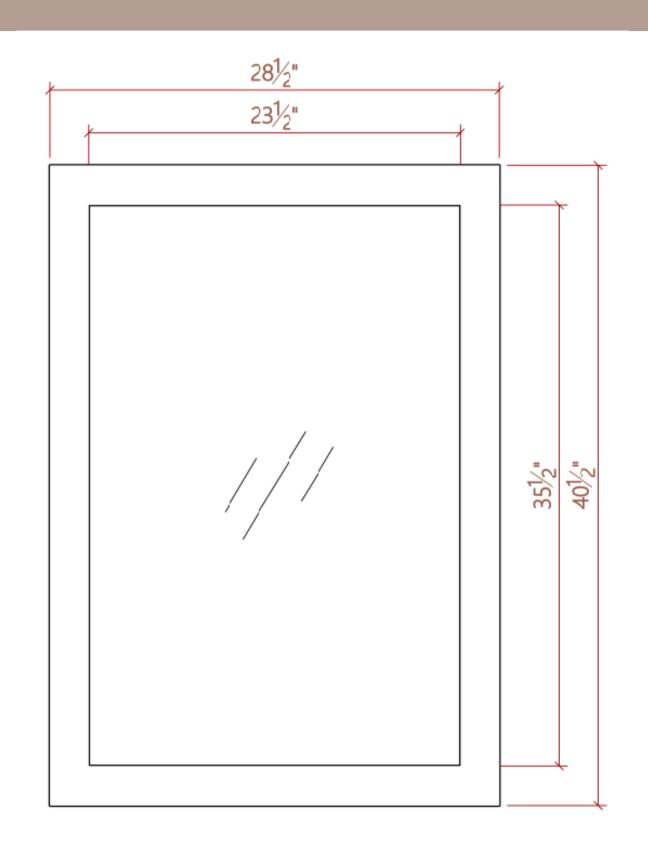

| Material:                 | Aluminum Mirror            |  |
|---------------------------|----------------------------|--|
| Item Dimensions:          | 28.5 x 0.67 x 40.5 in      |  |
| Frame Profile Dimensions: | 0.67 x 2.5 in              |  |
| Frame Material:           | Polystyrene with foil wrap |  |
| Reflective Area:          | 24 x 36 in                 |  |
| Item Weight:              | 12.68 lbs                  |  |
| Mounting Type:            | French Cleat               |  |
| Mounting Direction:       | Horizontal or Vertical     |  |
| Mounting Hardware:        | Included                   |  |
| Mirror Thickness:         | 3 mm                       |  |