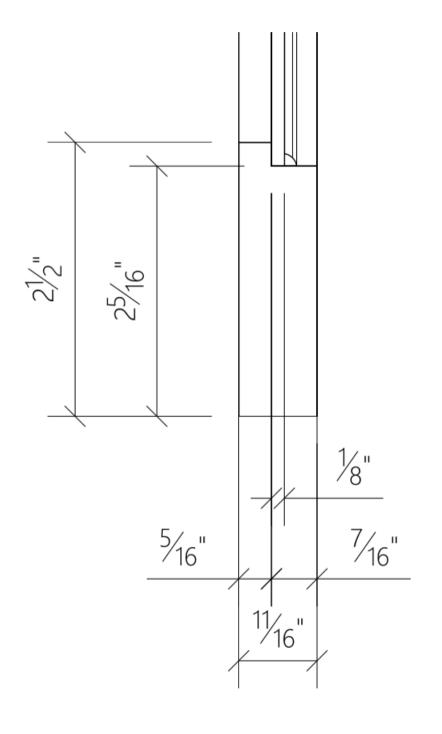

| Material:                 | Aluminum Mirror            |  |
|---------------------------|----------------------------|--|
| Item Dimensions:          | 28.5 x 0.67 x 40.5 in      |  |
| Frame Profile Dimensions: | 0.67 x 2.5 in              |  |
| Frame Material:           | Polystyrene with foil wrap |  |
| Reflective Area:          | 24 x 36 in                 |  |
| Item Weight:              | 12.68 lbs                  |  |
| Mounting Type:            | French Cleat               |  |
| Mounting Direction:       | Horizontal or Vertical     |  |
| Mounting Hardware:        | Included                   |  |
| Mirror Thickness:         | 3 mm                       |  |