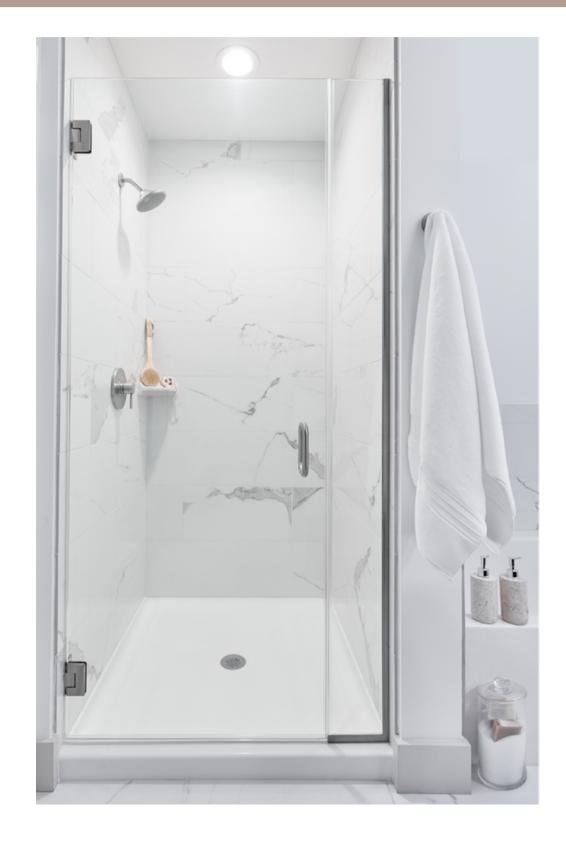

## Infinity Shower Door

Frameless Biscayne Handle

#### The perfect fit.

This frameless shower door features our Biscayne ladder style handle and is the perfect fit for any space.

Complete your design by checking out the coordinating Biscayne Collection of bathroom hardware.

Standard Door Dimensions: 32 x 72 in Side Lite Width Options: 6 in – 13.5 in Custom sizes available upon request Glass Thickness: 3/8in tempered

Included:

Brass Handle

**Brass Hinges** 

Aluminum U-channel

### **Infinity Shower Door**

Frameless
Biscayne Handle

# Infinity Shower Door Frameless

Frameless
Biscayne Handle

luca + lex

www.luca-lex.com 978-296-5578

| ltem<br>Number | Description                                                            | Color/Finish       |   | Size (in)                      | Mounting<br>Hardware<br>Included | Item Weight<br>(Ibs) | Material          | Frame<br>Material | Side Lite Width Options<br>(standard height 72in) |
|----------------|------------------------------------------------------------------------|--------------------|---|--------------------------------|----------------------------------|----------------------|-------------------|-------------------|---------------------------------------------------|
| SHMB1B6        | Infinity Frameless Shower Door - 6in side lite -<br>Biscayne Handle    | Matte Black        |   | standard door<br>size:32x72in  | yes                              | 98.26                | Tempered<br>Glass | Aluminum          | 6in                                               |
| SHMB1B7        | Infinity Frameless Shower Door - 7.5in side lite -<br>Biscayne Handle  | Matte Black        |   | standard door<br>size: 32x72in | yes                              | 101.98               | Tempered<br>Glass | Aluminum          | 7.5in                                             |
| SHMB1B9        | Infinity Frameless Shower Door - 9in side lite -<br>Biscayne Handle    | Matte Black        |   | standard door<br>size: 32x72in | yes                              | 105.68               | Tempered<br>Glass | Aluminum          | 9in                                               |
| SHMB1B10       | Infinity Frameless Shower Door - 10.5in side lite -<br>Biscayne Handle | Matte Black        |   | standard door<br>size: 32x72in | yes                              | 109.46               | Tempered<br>Glass | Aluminum          | 10.5in                                            |
| SHMB1B12       | Infinity Frameless Shower Door - 12in side lite -<br>Biscayne Handle   | Matte Black        |   | standard door<br>size:32x72in  | yes                              | 113.09               | Tempered<br>Glass | Aluminum          | 12in                                              |
| SHMB1B13       | Infinity Frameless Shower Door - 13.5in side lite -<br>Biscayne Handle | Matte Black        |   | standard door<br>size:32x72in  | yes                              | 116.79               | Tempered<br>Glass | Aluminum          | 13.5in                                            |
| SHBN1B6        | Infinity Frameless Shower Door - 6in side lite -<br>Biscayne Handle    | Brushed Nickel     | · | standard door<br>size:32x72in  | yes                              | 98.26                | Tempered<br>Glass | Aluminum          | 6in                                               |
| SHBN1B7        | Infinity Frameless Shower Door - 7.5in side lite -<br>Biscayne Handle  | Brushed Nickel     | , | standard door<br>size:32x72in  | yes                              | 101.98               | Tempered<br>Glass | Aluminum          | 7.5in                                             |
| SHBN1B9        | Infinity Frameless Shower Door - 9in side lite -<br>Biscayne Handle    | Brushed Nickel     | • | standard door<br>size:32x72in  | yes                              | 105.68               | Tempered<br>Glass | Aluminum          | 9in                                               |
| SHBN1B10       | Infinity Frameless Shower Door - 10.5in side lite -<br>Biscayne Handle | Brushed Nickel     | , | standard door<br>size:32x72in  | yes                              | 109.46               | Tempered<br>Glass | Aluminum          | 10.5in                                            |
| SHBN1B12       | Infinity Frameless Shower Door - 12in side lite -<br>Biscayne Handle   | Brushed Nickel     | , | standard door<br>size:32x72in  | yes                              | 113.09               | Tempered<br>Glass | Aluminum          | 12in                                              |
| SHBN1B13       | Infinity Frameless Shower Door - 13.5in side lite -<br>Biscayne Handle | Brushed Nickel     | , | standard door<br>size: 32x72in | yes                              | 116.79               | Tempered<br>Glass | Aluminum          | 13.5in                                            |
| SHPC1B6        | Infinity Frameless Shower Door - 6in side lite -<br>Biscayne Handle    | Polished<br>Chrome |   | standard door<br>size:32x72in  | yes                              | 98.26                | Tempered<br>Glass | Aluminum          | 6in                                               |
| SHPC1B7        | Infinity Frameless Shower Door - 7.5in side lite -<br>Biscayne Handle  | Polished<br>Chrome |   | standard door<br>size: 32x72in | yes                              | 101.98               | Tempered<br>Glass | Aluminum          | 7.5in                                             |
| SHPC1B9        | Infinity Frameless Shower Door - 9in side lite -<br>Biscayne Handle    | Polished<br>Chrome |   | standard door<br>size: 32x72in | yes                              | 105.68               | Tempered<br>Glass | Aluminum          | 9in                                               |
| SHPC1B10       | Infinity Frameless Shower Door - 10.5in side lite -<br>Biscayne Handle | Polished<br>Chrome |   | standard door<br>size:32x72in  | yes                              | 109.46               | Tempered<br>Glass | Aluminum          | 10.5in                                            |
| SHPC1B12       | Infinity Frameless Shower Door - 12in side lite -<br>Biscayne Handle   | Polished<br>Chrome |   | standard door<br>size:32x72in  | yes                              | 113.09               | Tempered<br>Glass | Aluminum          | 12in                                              |
| SHPC1B13       | Infinity Frameless Shower Door - 13.5in side lite -<br>Biscayne Handle | Polished<br>Chrome |   | standard door<br>size:32x72in  | yes                              | 116.79               | Tempered<br>Glass | Aluminum          | 13.5in                                            |
| SHBB1B6        | Infinity Frameless Shower Door - 6in side lite -<br>Biscayne Handle    | Brushed<br>Bronze  |   | standard door<br>size:32x72in  | yes                              | 98.26                | Tempered<br>Glass | Aluminum          | 6in                                               |
| SHBB1B7        | Infinity Frameless Shower Door - 7.5in side lite -<br>Biscayne Handle  | Brushed<br>Bronze  |   | standard door<br>size: 32x72in | yes                              | 101.98               | Tempered<br>Glass | Aluminum          | 7.5in                                             |
| SHBB1B9        | Infinity Frameless Shower Door - 9in side lite -<br>Biscayne Handle    | Brushed<br>Bronze  |   | standard door<br>size:32x72in  | yes                              | 105.68               | Tempered<br>Glass | Aluminum          | 9in                                               |
| SHBB1B10       | Infinity Frameless Shower Door - 10.5in side lite -<br>Biscayne Handle | Brushed<br>Bronze  |   | standard door<br>size:32x72in  | yes                              | 109.46               | Tempered<br>Glass | Aluminum          | 10.5in                                            |
| SHBB1B12       | Infinity Frameless Shower Door - 12in side lite -<br>Biscayne Handle   | Brushed<br>Bronze  |   | standard door<br>size: 32x72in | yes                              | 113.09               | Tempered<br>Glass | Aluminum          | 12in                                              |
| SHBB1B13       | Infinity Frameless Shower Door - 13.5in side lite -<br>Biscayne Handle | Brushed<br>Bronze  |   | standard door<br>size:32x72in  | yes                              | 116.79               | Tempered<br>Glass | Aluminum          | 13.5in                                            |