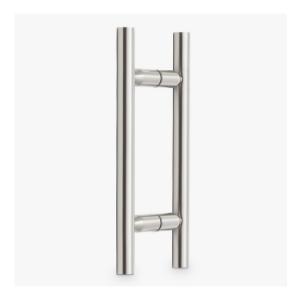

### luca + lex

www.luca-lex.com 978-296-5578

BISCAYNE BRASS HANDLE

**BRASS HINGE** 

#### The perfect fit.

This frameless shower door features our Biscayne ladder style handle and is the perfect fit for any space.

Complete your design by checking out the coordinating Biscayne Collection of bathroom hardware.

Standard Door Dimensions: 32 x 72 in Side Lite Width Options: 6 in – 13.5 in Custom sizes available upon request Glass Thickness: 3/8in tempered

Included:

Brass Handle

**Brass Hinges** 

Aluminum U-channel