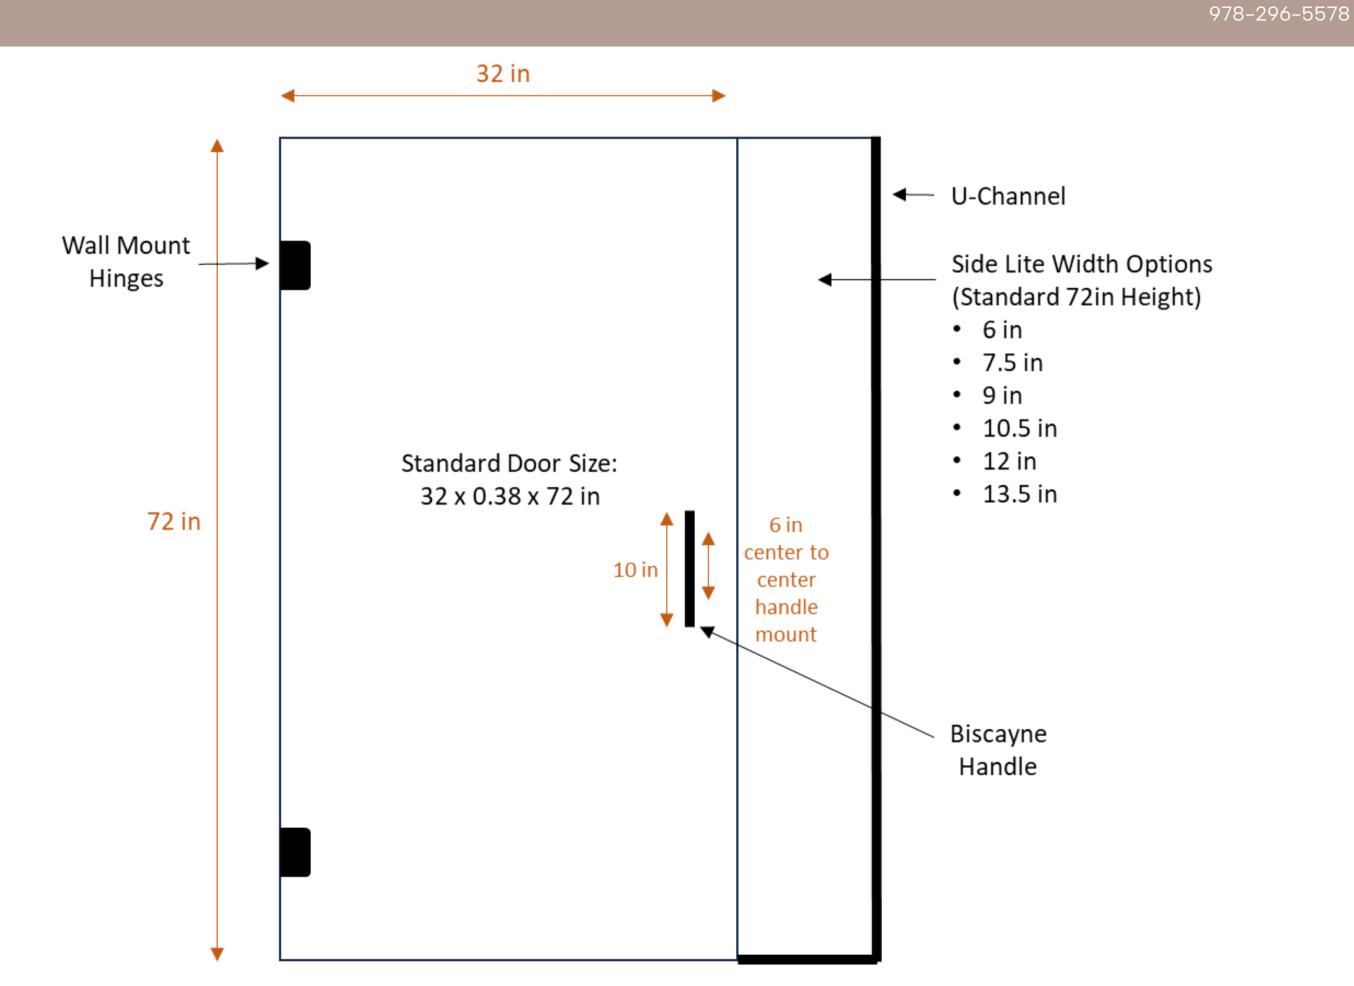

Standard Door Dimensions: 32 x 72 in Side Lite Width Options: 6 in – 13.5 in Custom sizes available upon request Glass Thickness: 3/8in tempered

Included:

Brass Handle

**Brass Hinges** 

Aluminum U-channel

**PVC Floor Sweep** 

PVC H-Jamb

Mounting Hardware

One year warranty from date of purchase on materials & finish.