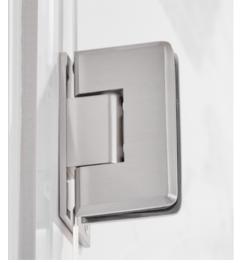

### luca + lex

www.luca-lex.com 978-296-5578

BISCAYNE BRASS HANDLE

**BRASS HINGE** 

Standard Door Dimensions: 32 x 72 in Side Lite Width Options: 6 in – 13.5 in Custom sizes available upon request Glass Thickness: 3/8in tempered

Included:

Brass Handle

**Brass Hinges** 

Aluminum U-channel