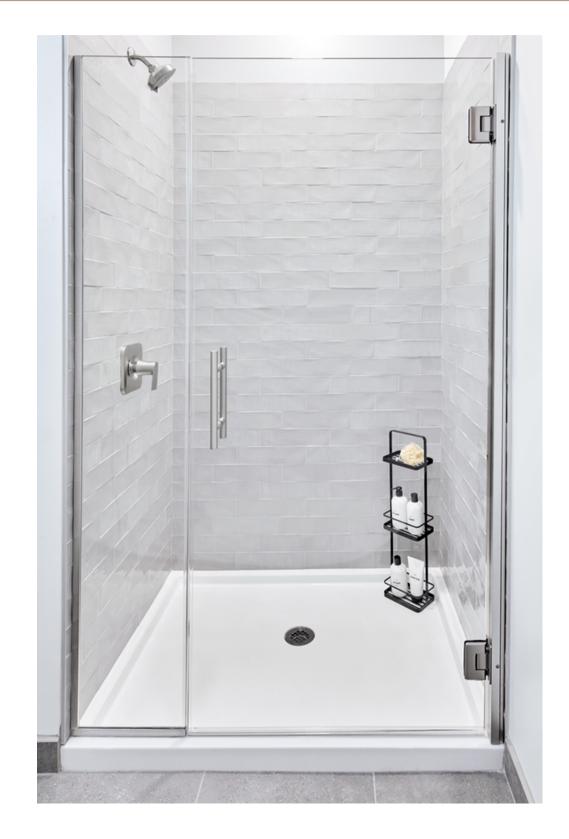

## Encompass Shower Door

Semi-Frameless Biscayne Handle

#### The perfect fit.

This semi-frameless shower door features the Biscayne ladder style handle and an adjustable u-channel for pristine installation on irregular surfaces. Complete your design by checking out the coordinating Biscayne Collection of bathroom hardware.

### **Encompass Shower Door**

Semi-Frameless Biscayne Handle

# Encompass Shower Door Semi-Frameless

Biscayne Handle

luca + lex

www.luca-lex.com 978-296-5578

| Item Number | Description                                                                  | Color/Finish    |   | Size (in)                      | Mounting<br>Hardware<br>Included | Item Weight<br>(Ibs) | Material          | Frame<br>Material | Side Lite Width Options<br>(standard height 72in) |
|-------------|------------------------------------------------------------------------------|-----------------|---|--------------------------------|----------------------------------|----------------------|-------------------|-------------------|---------------------------------------------------|
| SHMB2B6     | Encompass Semi-Frameless Shower Door - 6in side<br>lite - Biscayne Handle    | Matte Black     |   | standard door<br>size: 32x72in | Yes                              | 113.77               | Tempered<br>Glass | Aluminum          | 6in                                               |
| SHMB2B7     | Encompass Semi-Frameless Shower Door - 7.5in side lite - Biscayne Handle     | Matte Black     |   | standard door<br>size: 32x72in | Yes                              | 117.49               | Tempered<br>Glass | Aluminum          | 7.5in                                             |
| SHMB2B9     | Encompass Semi-Frameless Shower Door - 9in side<br>lite - Biscayne Handle    | Matte Black     |   | standard door<br>size: 32x72in | Yes                              | 121.19               | Tempered<br>Glass | Aluminum          | 9in                                               |
| SHMB2B10    | Encompass Semi-Frameless Shower Door - 10.5in side lite - Biscayne Handle    | Matte Black     | • | standard door<br>size: 32x72in | Yes                              | 124.97               | Tempered<br>Glass | Aluminum          | 10.5in                                            |
| SHMB2B12    | Encompass Semi-Frameless Shower Door - 12in<br>side lite - Biscayne Handle   | Matte Black     |   | standard door<br>size: 32x72in | Yes                              | 128.6                | Tempered<br>Glass | Aluminum          | 12in                                              |
| SHMB2B13    | Encompass Semi-Frameless Shower Door - 13.5in side lite - Biscayne Handle    | Matte Black     |   | standard door<br>size: 32x72in | Yes                              | 132.3                | Tempered<br>Glass | Aluminum          | 13.5in                                            |
| SHBN 2B6    | Encompass Semi-Frameless Shower Door - 6in side<br>lite - Biscayne Handle    | Brushed Nickel  | • | standard door<br>size: 32x72in | Yes                              | 113.77               | Tempered<br>Glass | Aluminum          | 6in                                               |
| SHBN 2B7    | Encompass Semi-Frameless Shower Door - 7.5in side lite - Biscayne Handle     | Brushed Nickel  |   | standard door<br>size: 32x72in | Yes                              | 117.49               | Tempered<br>Glass | Aluminum          | 7.5in                                             |
| SHBN 2B9    | Encompass Semi-Frameless Shower Door - 9in side<br>lite - Biscayne Handle    | Brushed Nickel  | • | standard door<br>size: 32x72in | Yes                              | 121.19               | Tempered<br>Glass | Aluminum          | 9in                                               |
| SHBN2B10    | Encompass Semi-Frameless Shower Door - 10.5in side lite - Biscayne Handle    | Brushed Nickel  |   | standard door<br>size: 32x72in | Yes                              | 124.97               | Tempered<br>Glass | Aluminum          | 10.5in                                            |
| SHBN2B12    | Encompass Semi-Frameless Shower Door - 12in<br>side lite - Biscayne Handle   | Brushed Nickel  |   | standard door<br>size: 32x72in | Yes                              | 128.6                | Tempered<br>Glass | Aluminum          | 12in                                              |
| SHBN2B13    | Encompass Semi-Frameless Shower Door - 13.5in side lite - Biscayne Handle    | Brushed Nickel  | ^ | standard door<br>size: 32x72in | Yes                              | 132.3                | Tempered<br>Glass | Aluminum          | 13.5in                                            |
| SHPC2B6     | Encompass Semi-Frameless Shower Door - 6in side<br>lite - Biscayne Handle    | Polished Chrome |   | standard door<br>size: 32x72in | Yes                              | 113.77               | Tempered<br>Glass | Aluminum          | 6in                                               |
| SHPC2B7     | Encompass Semi-Frameless Shower Door - 7.5in side lite - Biscayne Handle     | Polished Chrome |   | standard door<br>size: 32x72in | Yes                              | 117.49               | Tempered<br>Glass | Aluminum          | 7.5in                                             |
| SHPC2B9     | Encompass Semi-Frameless Shower Door - 9in side<br>lite - Biscayne Handle    | Polished Chrome |   | standard door<br>size: 32x72in | Yes                              | 121.19               | Tempered<br>Glass | Aluminum          | 9in                                               |
| SHPC2B10    | Encompass Semi-Frameless Shower Door - 10.5in side lite - Biscayne Handle    | Polished Chrome |   | standard door<br>size: 32x72in | Yes                              | 124.97               | Tempered<br>Glass | Aluminum          | 10.5in                                            |
| SHPC2B12    | Encompass Semi-Frameless Shower Door - 12in<br>side lite - Biscayne Handle   | Polished Chrome |   | standard door<br>size: 32x72in | Yes                              | 128.6                | Tempered<br>Glass | Aluminum          | 12in                                              |
| SHPC2B13    | Encompass Semi-Frameless Shower Door - 13.5in side lite - Biscayne Handle    | Polished Chrome |   | standard door<br>size: 32x72in | Yes                              | 132.3                | Tempered<br>Glass | Aluminum          | 13.5in                                            |
| SHBB2B6     | Encompass Semi-Frameless Shower Door - 6in side<br>lite - Biscayne Handle    | Brushed Bronze  |   | standard door<br>size: 32x72in | Yes                              | 113.77               | Tempered<br>Glass | Aluminum          | 6in                                               |
| SHBB2B7     | Encompass Semi-Frameless Shower Door - 7.5in<br>side lite - Biscayne Handle  | Brushed Bronze  |   | standard door<br>size: 32x72in | Yes                              | 117.49               | Tempered<br>Glass | Aluminum          | 7.5in                                             |
| SHBB2B9     | Encompass Semi-Frameless Shower Door - 9in side<br>lite - Biscayne Handle    | Brushed Bronze  |   | standard door<br>size: 32x72in | Yes                              | 121.19               | Tempered<br>Glass | Aluminum          | 9in                                               |
| SHBB2B10    | Encompass Semi-Frameless Shower Door - 10.5in<br>side lite - Biscayne Handle | Brushed Bronze  |   | standard door<br>size: 32x72in | Yes                              | 124.97               | Tempered<br>Glass | Aluminum          | 10.5in                                            |
| SHBB2B12    | Encompass Semi-Frameless Shower Door - 12in<br>side lite - Biscayne Handle   | Brushed Bronze  |   | standard door<br>size: 32x72in | Yes                              | 128.6                | Tempered<br>Glass | Aluminum          | 12in                                              |
| SHBB2B13    | Encompass Semi-Frameless Shower Door - 13.5in side lite - Biscayne Handle    | Brushed Bronze  |   | standard door<br>size: 32x72in | Yes                              | 132.3                | Tempered<br>Glass | Aluminum          | 13.5in                                            |