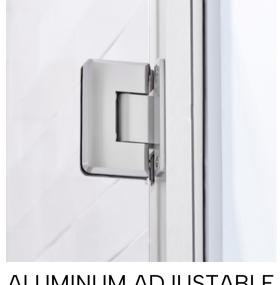

## luca + lex

www.luca-lex.com 978-296-5578

BISCAYNE BRASS HANDLE

ALUMINUM ADJUSTABLE CHANNEL & BRASS HINGE

#### The perfect fit.

This semi-frameless shower door features the Biscayne ladder style handle and an adjustable u-channel for pristine installation on irregular surfaces. Complete your design by checking out the coordinating Biscayne Collection of bathroom hardware.

Standard Door Dimensions: 32 x 72 in Side Lite Width Options: 6 in -13.5 in Custom sizes available upon request Glass Thickness: 3/8in tempered

Included:
Brass Handle
Aluminum Adjustable Channel
Brass Hinges
Aluminum U-channel
PVC H-Jamb
PVC Floor Sweep
Mounting Hardware