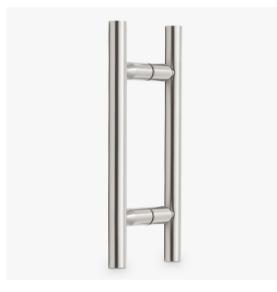

## luca + lex

www.luca-lex.com 978-296-5578

BISCAYNE BRASS HANDLE

ALUMINUM ADJUSTABLE CHANNEL & BRASS HINGE

#### The perfect fit.

This semi-frameless shower door features the Biscayne ladder style handle and an adjustable u-channel for pristine installation on irregular surfaces. Complete your design by checking out the coordinating Biscayne Collection of bathroom hardware.

Standard Door Dimensions: 32 x 72 in Side Lite Width Options: 6 in -13.5 in Custom sizes available upon request Glass Thickness: 3/8in tempered

Included:
Brass Handle
Aluminum Adjustable Channel
Brass Hinges
Aluminum U-channel
PVC H-Jamb
PVC Floor Sweep
Mounting Hardware