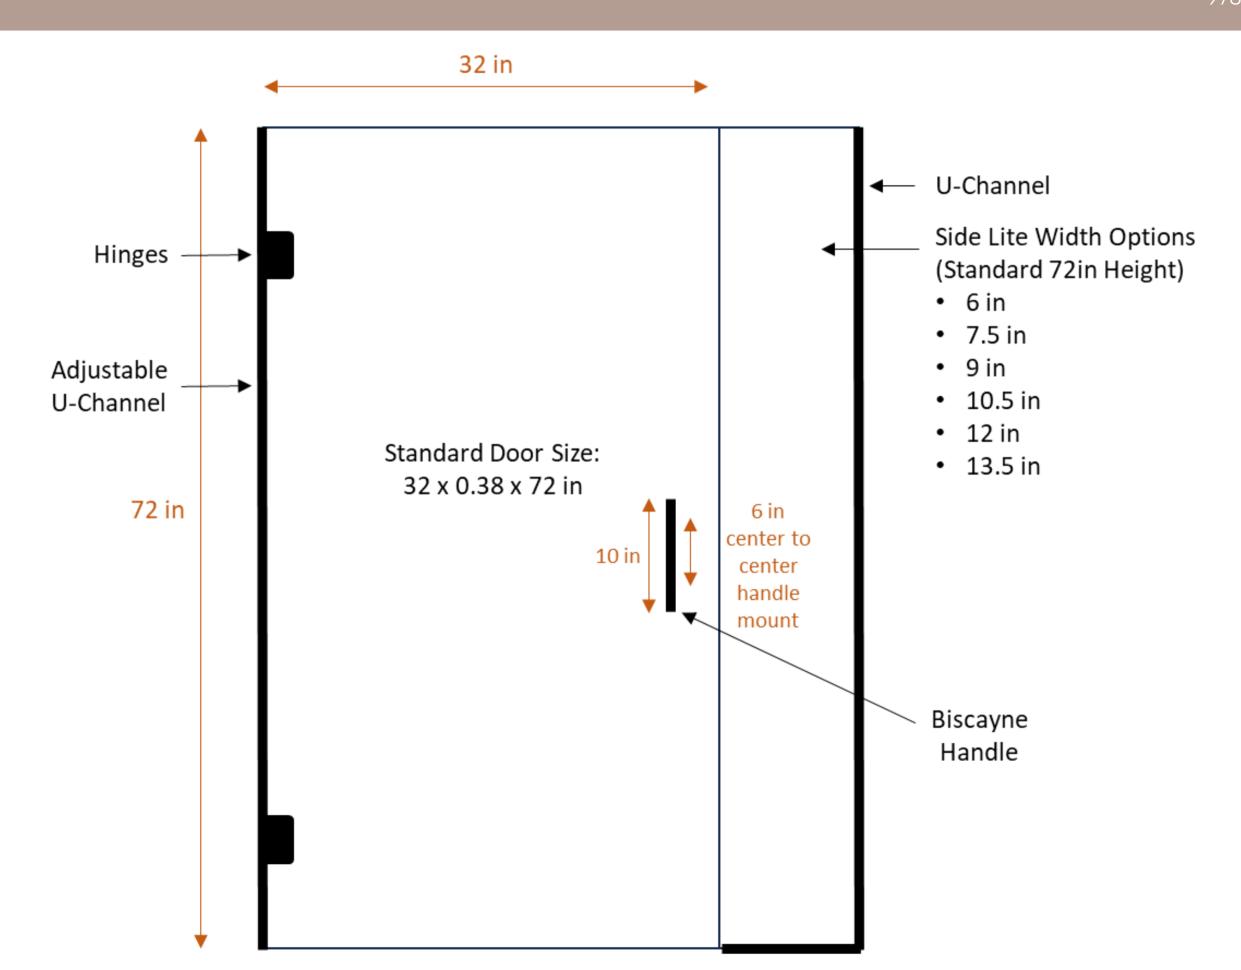

## Encompass Shower Door

Semi-Frameless Biscayne Handle

#### The perfect fit.

This semi-frameless shower door features the Biscayne ladder style handle and an adjustable u-channel for pristine installation on irregular surfaces. Complete your design by checking out the coordinating Biscayne Collection of bathroom hardware.

Standard Door Dimensions: 32 x 72 in Side Lite Width Options: 6 in -13.5 in Custom sizes available upon request Glass Thickness: 3/8in tempered

Included:
Brass Handle
Aluminum Adjustable Channel
Brass Hinges
Aluminum U-channel
PVC H-Jamb
PVC Floor Sweep
Mounting Hardware

### **Encompass Shower Door**

Semi-Frameless Biscayne Handle

# Encompass Shower Door Semi-Frameless

Biscayne Handle

luca + lex

www.luca-lex.com 978-296-5578

| Item Number | Description                                                                  | Color/Finish    |   | Size (in)                      | Mounting<br>Hardware<br>Included | Item Weight<br>(Ibs) | Material          | Frame<br>Material | Side Lite Width Options<br>(standard height 72in) |
|-------------|------------------------------------------------------------------------------|-----------------|---|--------------------------------|----------------------------------|----------------------|-------------------|-------------------|---------------------------------------------------|
| SHMB2B6     | Encompass Semi-Frameless Shower Door - 6in side<br>lite - Biscayne Handle    | Matte Black     |   | standard door<br>size: 32x72in | Yes                              | 113.77               | Tempered<br>Glass | Aluminum          | 6in                                               |
| SHMB2B7     | Encompass Semi-Frameless Shower Door - 7.5in side lite - Biscayne Handle     | Matte Black     |   | standard door<br>size: 32x72in | Yes                              | 117.49               | Tempered<br>Glass | Aluminum          | 7.5in                                             |
| SHMB2B9     | Encompass Semi-Frameless Shower Door - 9in side<br>lite - Biscayne Handle    | Matte Black     |   | standard door<br>size: 32x72in | Yes                              | 121.19               | Tempered<br>Glass | Aluminum          | 9in                                               |
| SHMB2B10    | Encompass Semi-Frameless Shower Door - 10.5in side lite - Biscayne Handle    | Matte Black     | • | standard door<br>size: 32x72in | Yes                              | 124.97               | Tempered<br>Glass | Aluminum          | 10.5in                                            |
| SHMB2B12    | Encompass Semi-Frameless Shower Door - 12in<br>side lite - Biscayne Handle   | Matte Black     |   | standard door<br>size: 32x72in | Yes                              | 128.6                | Tempered<br>Glass | Aluminum          | 12in                                              |
| SHMB2B13    | Encompass Semi-Frameless Shower Door - 13.5in side lite - Biscayne Handle    | Matte Black     |   | standard door<br>size: 32x72in | Yes                              | 132.3                | Tempered<br>Glass | Aluminum          | 13.5in                                            |
| SHBN 2B6    | Encompass Semi-Frameless Shower Door - 6in side<br>lite - Biscayne Handle    | Brushed Nickel  | • | standard door<br>size: 32x72in | Yes                              | 113.77               | Tempered<br>Glass | Aluminum          | 6in                                               |
| SHBN 2B7    | Encompass Semi-Frameless Shower Door - 7.5in side lite - Biscayne Handle     | Brushed Nickel  |   | standard door<br>size: 32x72in | Yes                              | 117.49               | Tempered<br>Glass | Aluminum          | 7.5in                                             |
| SHBN 2B9    | Encompass Semi-Frameless Shower Door - 9in side<br>lite - Biscayne Handle    | Brushed Nickel  | • | standard door<br>size: 32x72in | Yes                              | 121.19               | Tempered<br>Glass | Aluminum          | 9in                                               |
| SHBN2B10    | Encompass Semi-Frameless Shower Door - 10.5in side lite - Biscayne Handle    | Brushed Nickel  |   | standard door<br>size: 32x72in | Yes                              | 124.97               | Tempered<br>Glass | Aluminum          | 10.5in                                            |
| SHBN2B12    | Encompass Semi-Frameless Shower Door - 12in<br>side lite - Biscayne Handle   | Brushed Nickel  |   | standard door<br>size: 32x72in | Yes                              | 128.6                | Tempered<br>Glass | Aluminum          | 12in                                              |
| SHBN2B13    | Encompass Semi-Frameless Shower Door - 13.5in side lite - Biscayne Handle    | Brushed Nickel  | ^ | standard door<br>size: 32x72in | Yes                              | 132.3                | Tempered<br>Glass | Aluminum          | 13.5in                                            |
| SHPC2B6     | Encompass Semi-Frameless Shower Door - 6in side<br>lite - Biscayne Handle    | Polished Chrome |   | standard door<br>size: 32x72in | Yes                              | 113.77               | Tempered<br>Glass | Aluminum          | 6in                                               |
| SHPC2B7     | Encompass Semi-Frameless Shower Door - 7.5in side lite - Biscayne Handle     | Polished Chrome |   | standard door<br>size: 32x72in | Yes                              | 117.49               | Tempered<br>Glass | Aluminum          | 7.5in                                             |
| SHPC2B9     | Encompass Semi-Frameless Shower Door - 9in side<br>lite - Biscayne Handle    | Polished Chrome |   | standard door<br>size: 32x72in | Yes                              | 121.19               | Tempered<br>Glass | Aluminum          | 9in                                               |
| SHPC2B10    | Encompass Semi-Frameless Shower Door - 10.5in side lite - Biscayne Handle    | Polished Chrome |   | standard door<br>size: 32x72in | Yes                              | 124.97               | Tempered<br>Glass | Aluminum          | 10.5in                                            |
| SHPC2B12    | Encompass Semi-Frameless Shower Door - 12in<br>side lite - Biscayne Handle   | Polished Chrome |   | standard door<br>size: 32x72in | Yes                              | 128.6                | Tempered<br>Glass | Aluminum          | 12in                                              |
| SHPC2B13    | Encompass Semi-Frameless Shower Door - 13.5in side lite - Biscayne Handle    | Polished Chrome |   | standard door<br>size: 32x72in | Yes                              | 132.3                | Tempered<br>Glass | Aluminum          | 13.5in                                            |
| SHBB2B6     | Encompass Semi-Frameless Shower Door - 6in side<br>lite - Biscayne Handle    | Brushed Bronze  |   | standard door<br>size: 32x72in | Yes                              | 113.77               | Tempered<br>Glass | Aluminum          | 6in                                               |
| SHBB2B7     | Encompass Semi-Frameless Shower Door - 7.5in<br>side lite - Biscayne Handle  | Brushed Bronze  |   | standard door<br>size: 32x72in | Yes                              | 117.49               | Tempered<br>Glass | Aluminum          | 7.5in                                             |
| SHBB2B9     | Encompass Semi-Frameless Shower Door - 9in side<br>lite - Biscayne Handle    | Brushed Bronze  |   | standard door<br>size: 32x72in | Yes                              | 121.19               | Tempered<br>Glass | Aluminum          | 9in                                               |
| SHBB2B10    | Encompass Semi-Frameless Shower Door - 10.5in<br>side lite - Biscayne Handle | Brushed Bronze  |   | standard door<br>size: 32x72in | Yes                              | 124.97               | Tempered<br>Glass | Aluminum          | 10.5in                                            |
| SHBB2B12    | Encompass Semi-Frameless Shower Door - 12in<br>side lite - Biscayne Handle   | Brushed Bronze  |   | standard door<br>size: 32x72in | Yes                              | 128.6                | Tempered<br>Glass | Aluminum          | 12in                                              |
| SHBB2B13    | Encompass Semi-Frameless Shower Door - 13.5in side lite - Biscayne Handle    | Brushed Bronze  |   | standard door<br>size: 32x72in | Yes                              | 132.3                | Tempered<br>Glass | Aluminum          | 13.5in                                            |