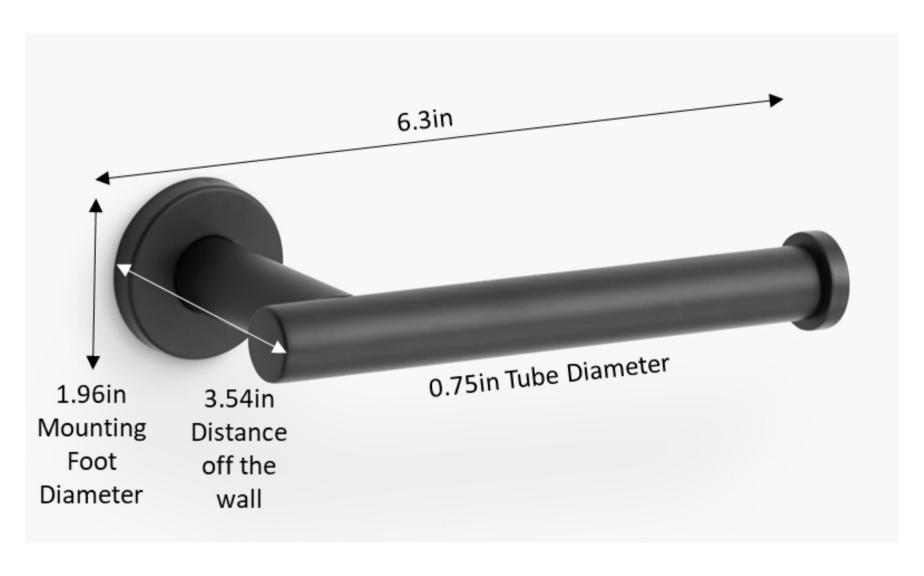

| Material:          | Stainless Steel 304  |  |
|--------------------|----------------------|--|
| Item Dimensions:   | 6.3 x 1.96 x 3.54 in |  |
| Tube Diameter:     | 0.75 in              |  |
| Item Weight:       | 0.28 lbs             |  |
| Mounting Type:     | Wall Mount           |  |
| Mounting Hardware: | Included             |  |