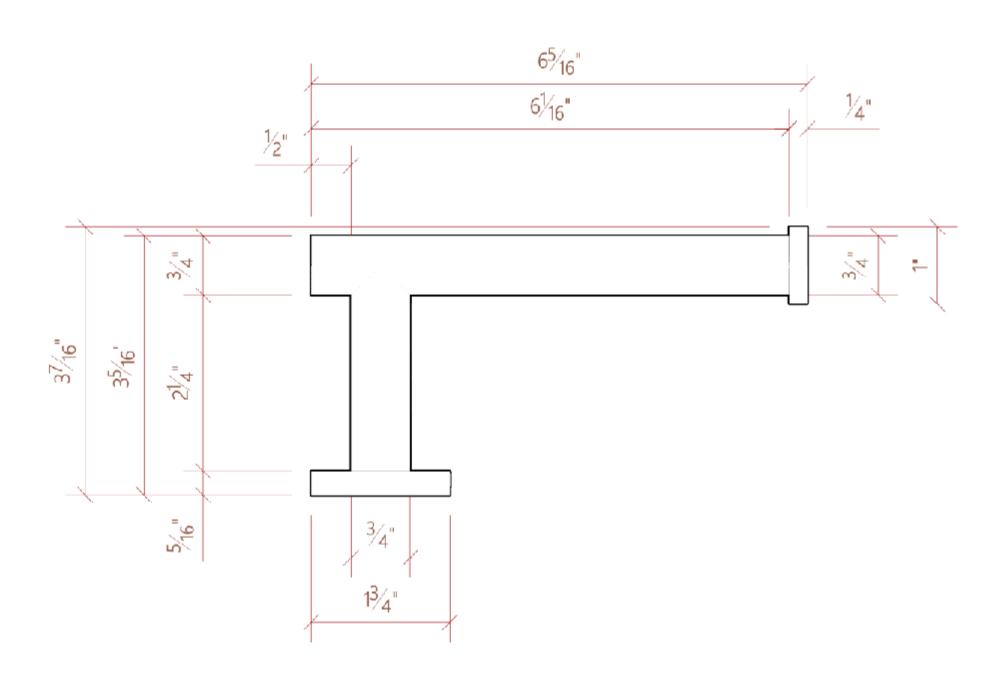

| Material:          | Stainless Steel 304  |  |
|--------------------|----------------------|--|
| Item Dimensions:   | 6.3 x 1.96 x 3.54 in |  |
| Tube Diameter:     | 0.75 in              |  |
| Item Weight:       | 0.28 lbs             |  |
| Mounting Type:     | Wall Mount           |  |
| Mounting Hardware: | Included             |  |