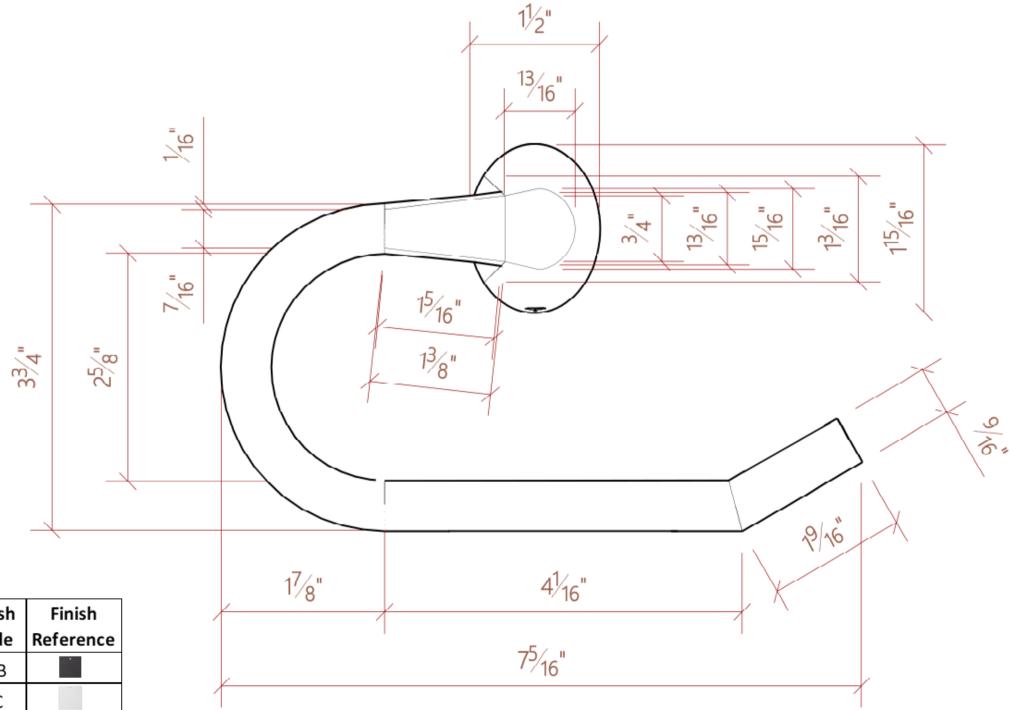

## Acadia Collection Toilet Paper Holders

| ltem<br>Number | Finish          | Finish<br>Code | Finish<br>Reference |
|----------------|-----------------|----------------|---------------------|
| TPMB2          | Matte Black     | MB             |                     |
| TPPC2          | Polished Chrome | PC             |                     |
| TPBN2          | Brushed Nickel  | BN             |                     |
| TPBB           | Brushed Bronze  | BB             |                     |

## Acadia Collection Toilet Paper Holders

Angle

| ltem<br>Number | Finish          | Finish<br>Code | Finish<br>Reference |
|----------------|-----------------|----------------|---------------------|
| TPMB2          | Matte Black     | MB             |                     |
| TPPC2          | Polished Chrome | PC             |                     |
| TPBN2          | Brushed Nickel  | BN             |                     |
| TPBB           | Brushed Bronze  | BB             |                     |