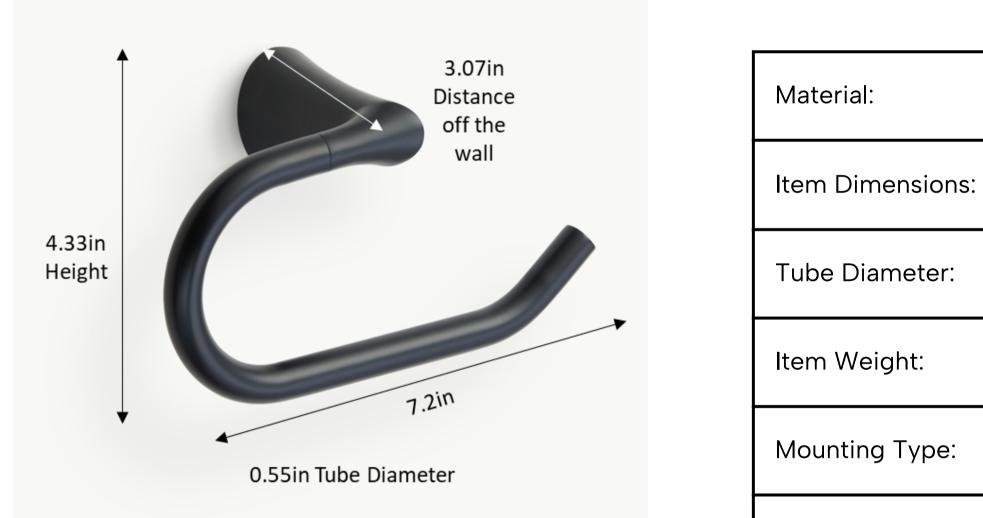

## luca + lex

| Material:          | Stainless Steel 304   |  |
|--------------------|-----------------------|--|
| Item Dimensions:   | 7.20 x 3.07 x 4.33 in |  |
| Tube Diameter:     | 0.55 in               |  |
| Item Weight:       | 0.58 lbs              |  |
| Mounting Type:     | Wall Mount            |  |
| Mounting Hardware: | Included              |  |