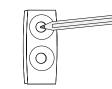

## **STEP 3**:

- Position the wall mount bracket as shown
- •Mark the anchor and/or screw placement using a pencil through the wall mount bracket.

TD

#### **DRYWALL MOUNT:**

- Drill pilot holes and insert plastic anchors into drilled holes using a hammer to tap the anchors flush with the wall. Be careful when tapping not to damage the anchor or surrounding wall.
- Position wall mount brackets over installed anchors.

• Fasten screws through the wall mount bracket into anchors. Make sure to follow these steps for all holes in the wall mount bracket for secure installation.