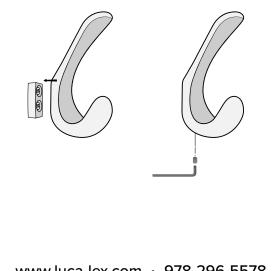

## STEP 5:

• Fasten hook over wall mount bracket & tighten set screw at the bottom with allen wrench.