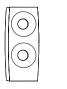

## **STEP 3**:

- Position the wall mount bracket as shown
- •Mark the anchor and/or screw placement using a pencil through the wall mount bracket.

TD