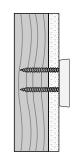

# ACADIA HOOK

#### HKMB2, HKBN2, HKPC2, HKBB2



### STEP 1:

•Locate hanging hardware before discarding any packaging.

## **STEP 2:**

- Determine installation location. CAUTION: Do not install where the product might be used as a grab or support bar.
- •For best results, always install into a wall stud. If a stud is not available, install using wall anchors
- Measure & level in desired location.

## **STEP 3**:

- Position the wall mount bracket as shown
- •Mark the anchor and/or screw placement using a pencil through the wall mount bracket.





TD

## STEP 5:

• Fasten hook over wall mount bracket & tighten set screw at the bottom with allen wrench.



#### SOLID WOOD OR STUD MOUNT:

•Fasten screws through wall mount bracket.





#### **DRYWALL MOUNT:**

- Drill pilot holes and insert plastic anchors into drilled holes using a hammer to tap the anchors flush with the wall. Be careful when tapping not to damage the anchor or surrounding wall.
- Position wall mount brackets over installed anchors.

• Fasten screws through the wall mount bracket into anchors. Make sure to follow these steps for all holes in the wall mount bracket for secure installation.