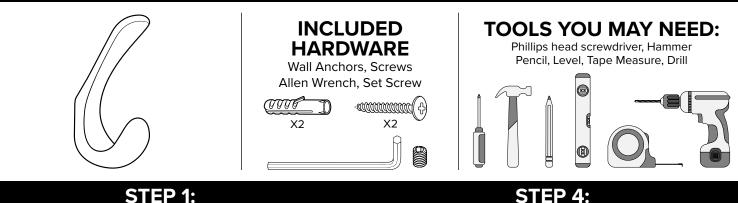

# ACADIA HOOK

#### HKMB2, HKBN2, HKPC2, HKBB2

### STEP 1:

•Locate hanging hardware before discarding any packaging.

## **STEP 2:**

- Determine installation location. CAUTION: Do not install where the product might be used as a grab or support bar.
- •For best results, always install into a wall stud. If a stud is not available, install using wall anchors
- Measure & level in desired location.

## **STEP 3**:

- Position the wall mount bracket as shown
- •Mark the anchor and/or screw placement using a pencil through the wall mount bracket.

TD

## STEP 5:

• Fasten hook over wall mount bracket & tighten set screw at the bottom with allen wrench.

#### SOLID WOOD OR STUD MOUNT:

•Fasten screws through wall mount bracket.

#### **DRYWALL MOUNT:**

- Drill pilot holes and insert plastic anchors into drilled holes using a hammer to tap the anchors flush with the wall. Be careful when tapping not to damage the anchor or surrounding wall.
- Position wall mount brackets over installed anchors.

• Fasten screws through the wall mount bracket into anchors. Make sure to follow these steps for all holes in the wall mount bracket for secure installation.