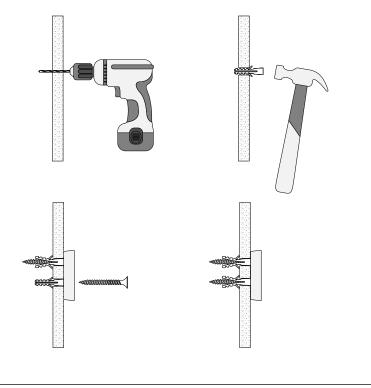

#### **DRYWALL MOUNT:**

- Drill pilot holes and insert plastic anchors into drilled holes using a hammer to tap the anchors flush with the wall. Be careful when tapping not to damage the anchor or surrounding wall.
- Position wall mount brackets over installed anchors.

• Fasten screws through the wall mount bracket into anchors. Make sure to follow these steps for all holes in the wall mount bracket for secure installation.