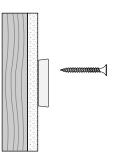

# ACADIA HOOK

#### HKMB2, HKBN2, HKPC2, HKBB2



### STEP 1:

•Locate hanging hardware before discarding any packaging.

## **STEP 2:**

- Determine installation location. CAUTION: Do not install where the product might be used as a grab or support bar.
- •For best results, always install into a wall stud. If a stud is not available, install using wall anchors
- Measure & level in desired location.

## **STEP 3**:

- Position the wall mount bracket as shown
- •Mark the anchor and/or screw placement using a pencil through the wall mount bracket.





TD

## STEP 5:

• Fasten hook over wall mount bracket & tighten set screw at the bottom with allen wrench.



#### SOLID WOOD OR STUD MOUNT:

•Fasten screws through wall mount bracket.





#### **DRYWALL MOUNT:**

- Drill pilot holes and insert plastic anchors into drilled holes using a hammer to tap the anchors flush with the wall. Be careful when tapping not to damage the anchor or surrounding wall.
- Position wall mount brackets over installed anchors.

• Fasten screws through the wall mount bracket into anchors. Make sure to follow these steps for all holes in the wall mount bracket for secure installation.